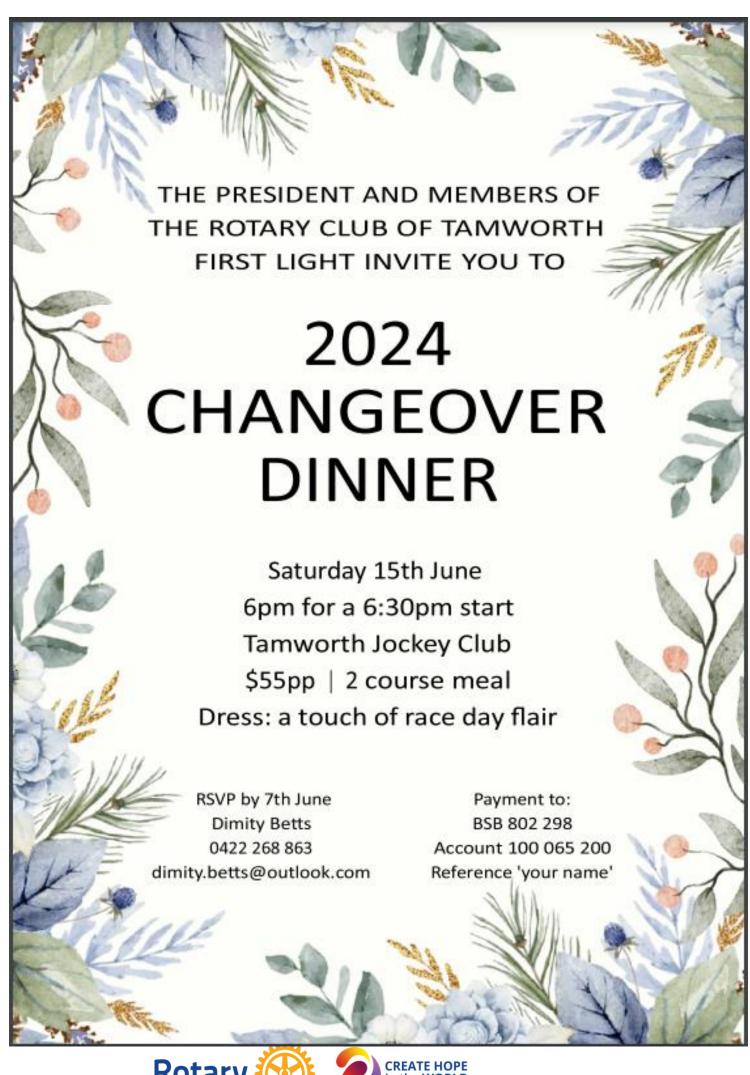

#### **Notes**

The Area 6 RGL has been announced as John Boag from Tamworth whom is a member of the Rotary E Club. John is also a Past District Governor.

Our club members have been invited to the Rotary Club of Tamworth changeover dinner to be held on 18th June 2024 at Gregory's Restaurant.