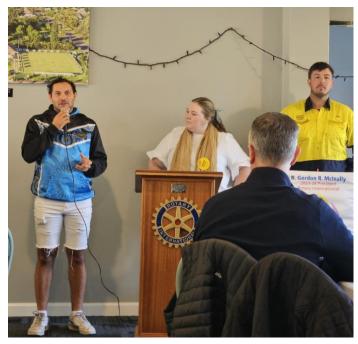

#### **Guest Speakers**

Today, we introduced our RYLA candidates:

William Milsom – Pete Ryan / Inland Technology

Ella Mitchell – Terry Burgess Scholarship RCTFL

Mitchell Bowen –TRC Keira-May Porter - Tamworth Family Support Services

Luke Dimmock –TRC Sarah Hodges – TRC

Aleisha Hawken – Challenge Community Services Not Present – Dylan Howell and Josh Lamberton -

Challenge CS in the Hunter

RYLA Leaders for 2024, Ben Watts and Jermain

Walford.

We wish the candidates all the best.

DISTRICT 9660 CELEBRATES ONE OF ROTARY'S MOST SUCCESSFUL PROGRAMS

### **GUEST SPEAKERS - INTRODUCING RYLA PARTICIPANTS 2024**

- 1. Mitchell Bowen TRCouncil
- 2. Luke Dimmock TRCouncil
- 3. Aleisha Hawken Challenge Community Services
- 4. William Milsom Pete Ryan, Inland Technology
- 5. Ella Mitchell Terry Burgess Scholarship, RCTFL
- 6. Keira-May Porter Tamworth Family Support Services
- 7. Sarah Hodges TRCouncil
- 8. Ben Watts RYLA 2022, Leader 2023, Leaders Leader 2024

Guest - Jermain Walford – RYLA 2022, Leader 2023, Dreamtime Touch

Not present, but signed off by RCTFL:

Dylan Howell – Challenge CS in the Hunter

Josh Lamberton – Challenge CS in the Hunter

L-R:

Jermain Walford – RYLA 2022, Leader 2023, Dreamtime Touch

Hannah Woods – 23/24 Youth Director & Member of RCTFL, RYLA past participant

Ben Watts - Ben Watts – RYLA 2022, Leader 2023, Leaders Leader 2024

Another well received group of young adults heading off to RYLA on 1st June.