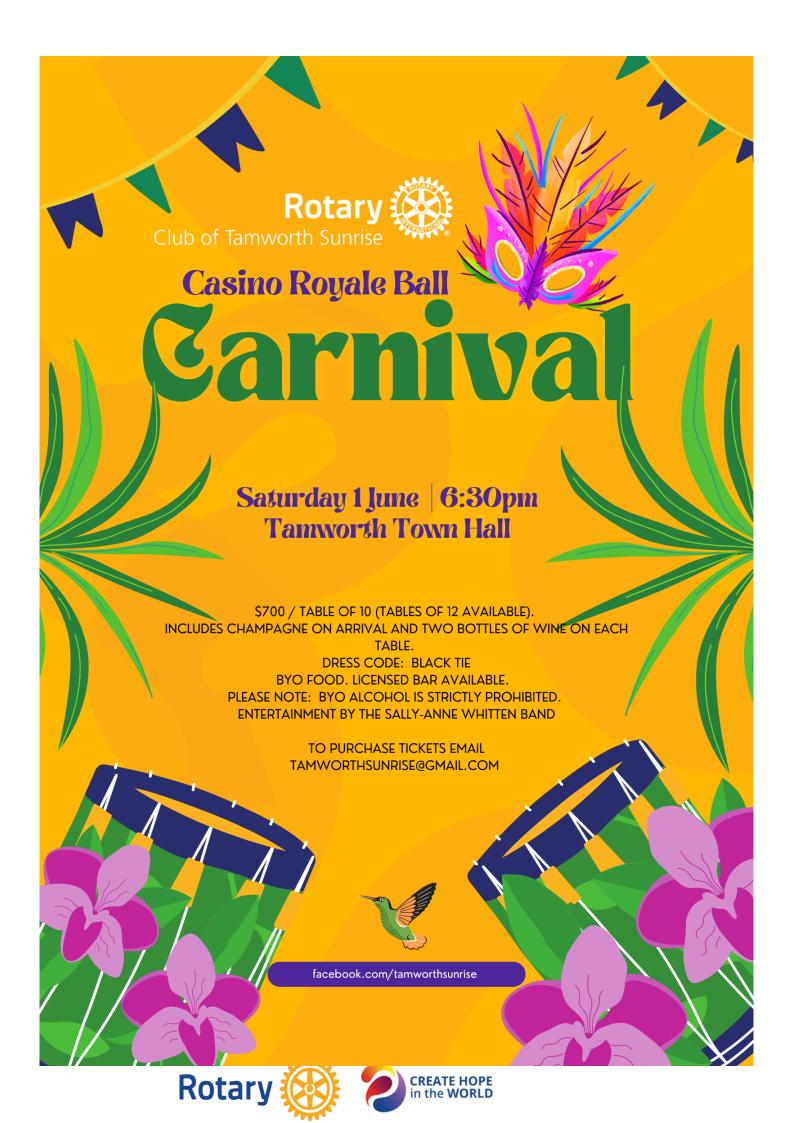

#### **Notes**

- · Don't forget to save the date of 15th June 2024 for our much anticipated change over meeting. A flyer will be attached to the bulletin giving details of the dinner.
- · The Rotary Club of Tamworth Sunrise will be holding a Casino Royale Ball Carnival on Saturday 01 June 24 at the Tamworth Town Hall. This is a good opportunity to support the Sunrise club and have some great fellowship as well. If you are interested, please contact me so we can get a table going.