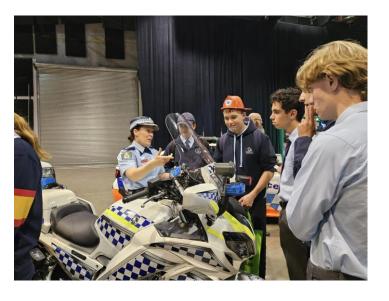

#### **Thanks**

I would like to pass on a big thank you to the Careers Expo committee and those that helped out to make the day a huge success. This kind of community event and support for our next generation is greatly appreciated. I received many positive comments about the day and how it helps students etc with deciding on their future.