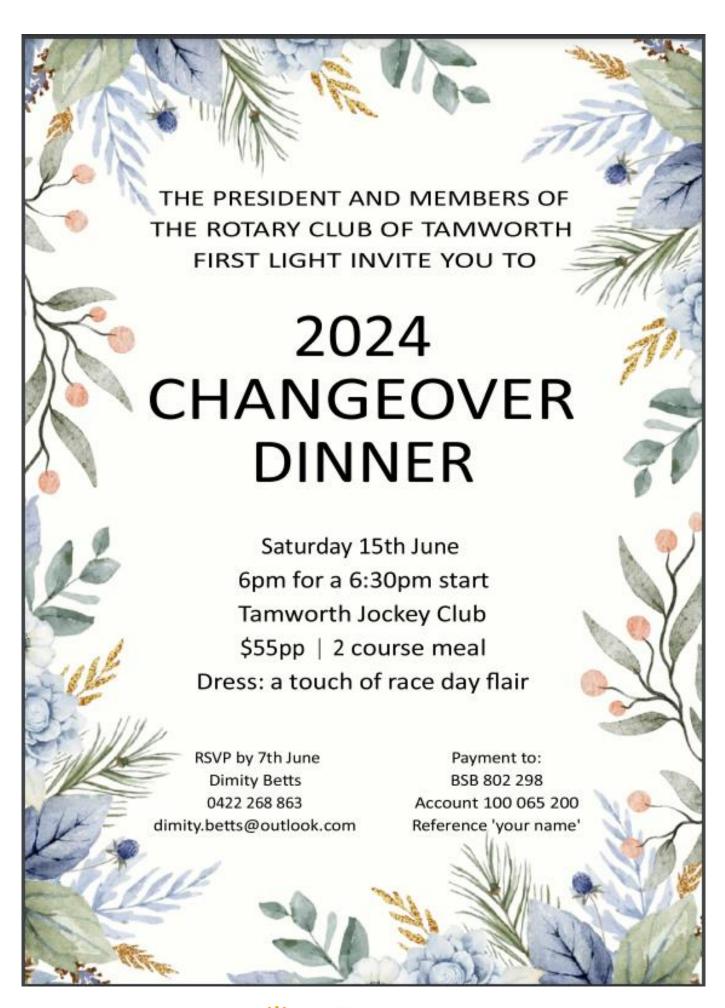

#### **Notes**

- · Don't forget to save the date of 15th June 2024 for our much anticipated change over meeting. A flyer will be attached to the bulletin giving details of the dinner.
- · The Rotary Club of Tamworth Sunrise will be holding a Casino Royale Ball Carnival on Saturday 01 June 24 at the Tamworth Town Hall. This is a good opportunity to support the Sunrise club and have some great fellowship as well. If you are interested, please contact me so we can get a table going.

#### Huge thanks to Joblink Plus for being our Platinum sponsors at this years expo!

| Rotary Events Calendar                                | Date                                          |  |  |
|-------------------------------------------------------|-----------------------------------------------|--|--|
| <ul> <li>RI Convention Singapore</li> </ul>           | ■ 25-29 May 2024                              |  |  |
| RYLA 2024                                             | ■ 1-8 June 2024                               |  |  |
| RYPEN 2024                                            | ■ 14-16 June                                  |  |  |
| RC Tamworth First Light Changeover Dinner             | ■ Sat 15.06.2024                              |  |  |
| <ul> <li>Red Cross Lifeblood Donation team</li> </ul> | Rotary Australia Club of Tamworth First Light |  |  |
| •                                                     | •                                             |  |  |