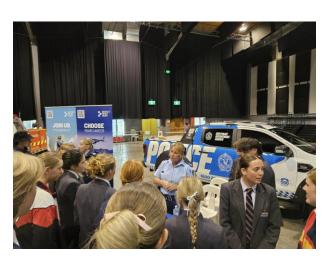

#### **Thanks**

I would like to pass on a big thank you to the Careers Expo committee and those that helped out to make the day a huge success. This kind of community event and support for our next generation is greatly appreciated. I received many positive comments about the day and how it helps students etc with deciding on their future.