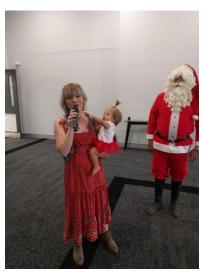

Finally – keep an eye on the media – three generations of the Dallas family are organising a bushfire appeal concert as a fundraiser for victims of the bushfires.

Ashley and Harriet providing much merriment and joy to the Festive season

\*\*\*\*\*

Joseph Melville

Steve Martín in an amazing Santa suit - with Santa Claus in better known Santa attire and Joseph Melville