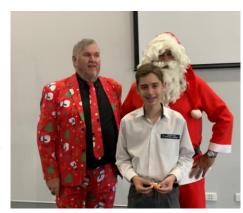

\*\*\*\*\*

Joseph Melville

Steve Martín in an amazing Santa suit - with Santa Claus in better known Santa attire and Joseph Melville