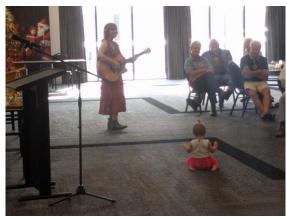

Congratulations for accepting being coerced into these positions and wishing each of you a very successful 2020 – 2021 year - Editor

As always, the Dallas family proved a great hit at breakfast last Wednesday, 18 December – our last meeting for 2019 and we go into recess for two weeks – the difficulty is deciding who was the actual "star" of the show.

Our Club sponsored Ashleigh to the CMAA Academy a decade ago which helped kick-start her Country Music Career – Ashleigh is a third generation Gold Guitar Awardee in this family as well.

Harriett was born on 21 January last – she is a chirpy, chatty little entertainer who is not yet a year old!

Ashleigh, being a new mum, has also managed to release her fourth album "Reflections" and it is currently number 2 on the charts – she is also in the running for possibly two Gold Guitars at the Awards in 2020. This year also marks ten years of doing Country Music in Fiji.

Finally – keep an eye on the media – three generations of the Dallas family are organising a bushfire appeal concert as a fundraiser for victims of the bushfires.

Ashley and Harriet providing much merriment and joy to the Festive season